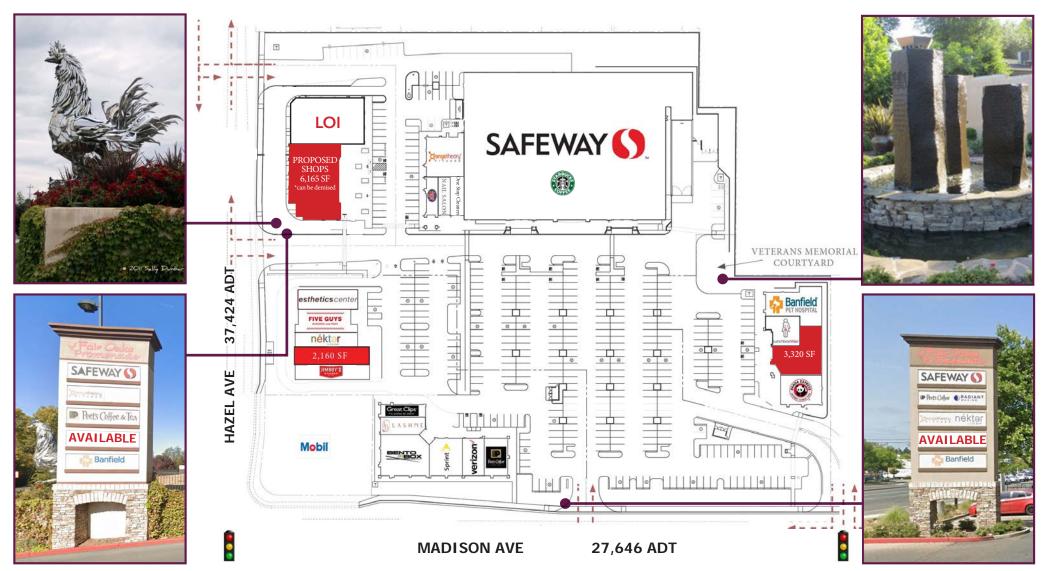

# SITE PLAN

### 3,320 SF AVAILABLE

37,424 ADT

### NORTHERLY HAZEL AVE PAD

### **Conceptual Site Plan**

### **6,165 SF PRE LEASING NOW**

Configuration of this building can be modified to tenant needs