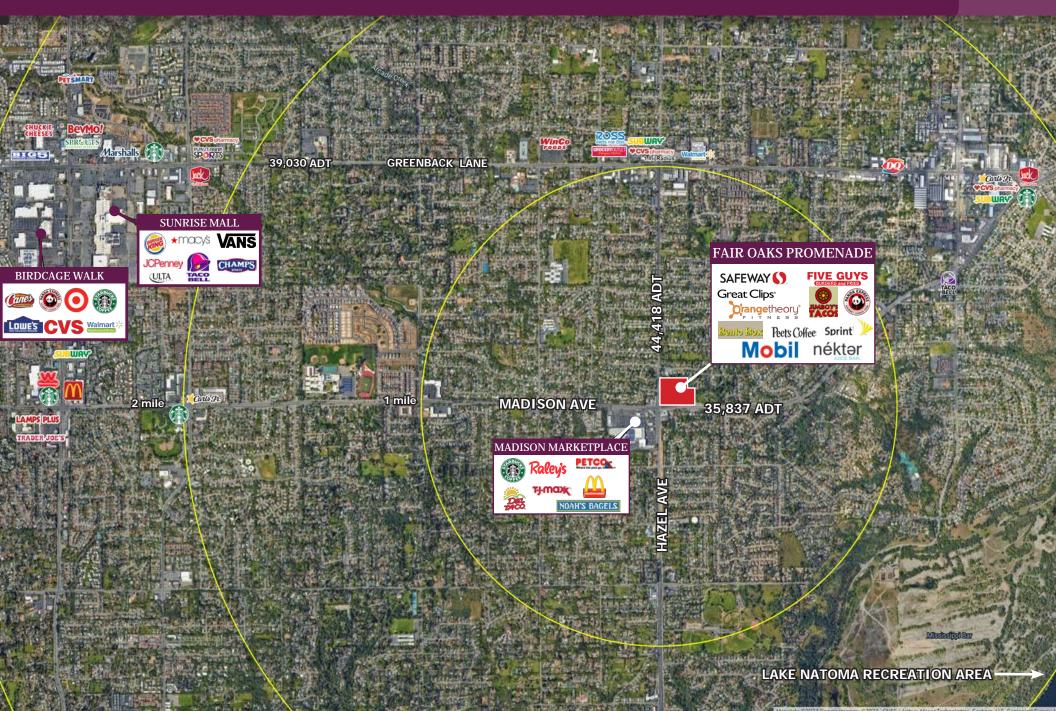

# MACRO TRADE AREA OVERVIEW

### PROPERTY HIGHLIGHTS

FAIR OAKS, CA

- One of the highest quality designed shopping centers in the Sacramento Region and one of the top three volume grocery stores.
- 103,000 SF Shopping Center located at the prominet intersection of Hazel Avenue and Madison Avenue with traffic of almost 70,000 ADT.
- Hard corner infill retail property with access from both Madison Ave and Hazel Ave.
- Dense trade area with little competition and an affluent residential base.
- · Located at a signalized intersection.
- Fair Oaks Promenade features a memorial honoring the men and women who served our country in times of war and peace. It consists of three granite columns with cascading water. The central stone is an eternal flame with water flowing from it. This memorial was specially designed by a NASA engineer.

### **2023 DEMOS FOR FAIR OAKS PROMENADE**

POPULATION AVERA 1-Mile: 15,230 1-Mi

AVERAGE HOUSEHOLD INCOME 1-Mile: \$120,376

3-Mile: 88,301 5-Mile: 244,865 3-Mile: \$110,719 5-Mile: \$111,781