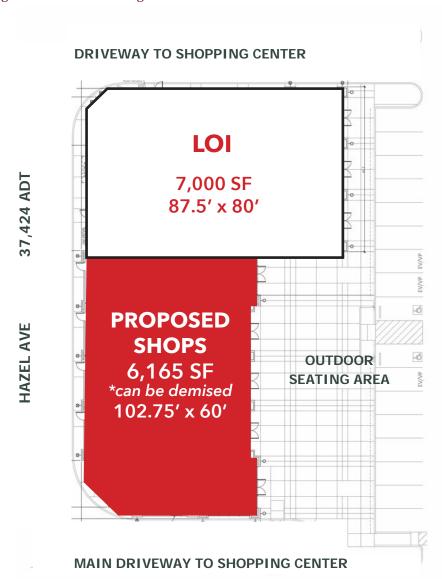

### NORTHERLY HAZEL AVE PAD

### **Conceptual Site Plan**

### **6,165 SF PRE LEASING NOW**

Configuration of this building can be modified to tenant needs