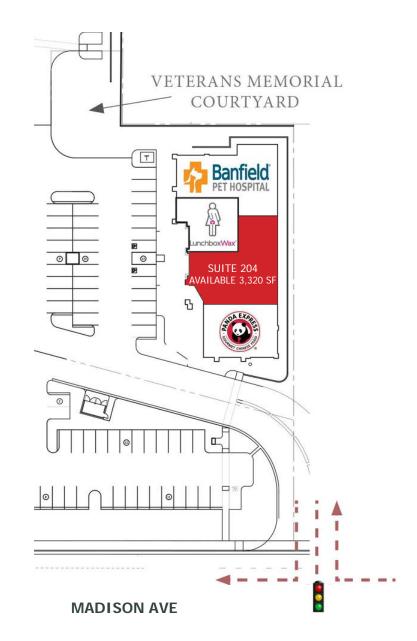

ompetition and an affluent residential base.
- · Located at a signalized intersection.
- Fair Oaks Promenade features a memorial honoring the men and women who served our country in times of war and peace. It consists of three granite columns with cascading water. The central stone is an eternal flame with water flowing from it. This memorial was specially designed by a NASA engineer.

### **2023 DEMOS FOR FAIR OAKS PROMENADE**

POPULATION AVERA 1-Mile: 15,230 1-Mi

AVERAGE HOUSEHOLD INCOME 1-Mile: \$120,376

3-Mile: 88,301 5-Mile: 244,865 3-Mile: \$110,719 5-Mile: \$111,781



# SITE PLAN



### 2,160 - 13,160 SF AVAILABLE



**Hazel Ave Monument Sign** 

**Madison Ave Monument Sign** 

## SITE PLAN



### 2,160 SF AVAILABLE











# SITE PLAN

### 3,320 SF AVAILABLE





37,424 ADT



### NORTHERLY HAZEL AVE PAD

### **Conceptual Site Plan**



### **6,165 SF PRE LEASING NOW**

Configuration of this building can be modified to tenant needs









# MACRO TRADE AREA OVERVIEW





# MICRO TRADE AREA OVERVIEW