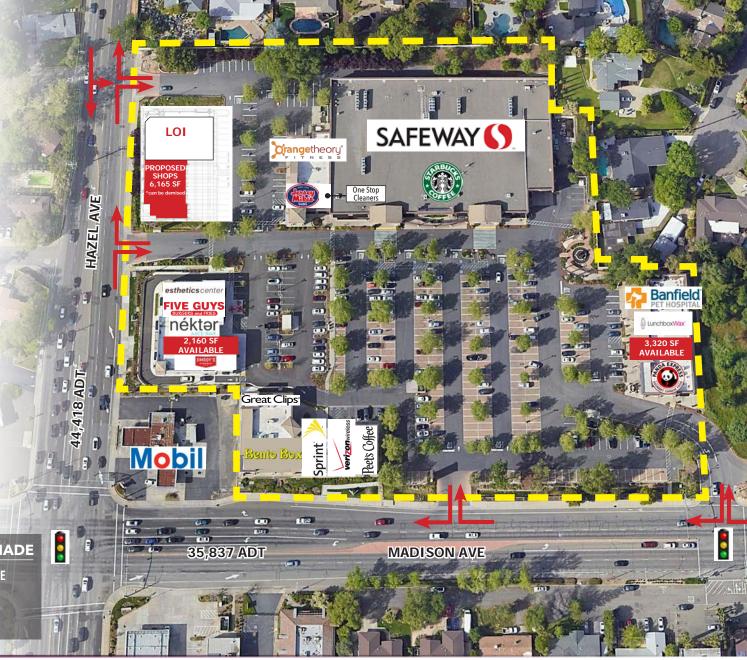

# SITE PLAN

### 2,160 - 13,160 SF AVAILABLE

**Hazel Ave Monument Sign** 

**Madison Ave Monument Sign** 

## SITE PLAN

### 2,160 SF AVAILABLE

### 3,320 SF AVAILABLE

37,424 ADT

### **6,165 SF PRE LEASING NOW**

Configuration of this building can be modified to tenant needs