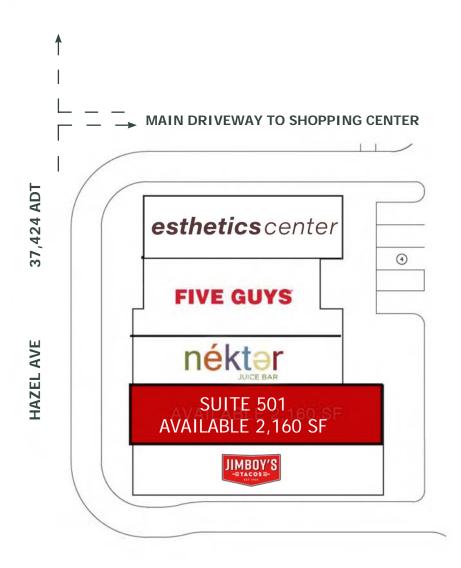

oth Madison Ave and Hazel Ave.
- Dense trade area with little competition and an affluent residential base.
- · Located at a signalized intersection.
- Fair Oaks Promenade features a memorial honoring the men and women who served our country in times of war and peace. It consists of three granite columns with cascading water. The central stone is an eternal flame with water flowing from it. This memorial was specially designed by a NASA engineer.

### **2023 DEMOS FOR FAIR OAKS PROMENADE**

POPULATION AVERA 1-Mile: 15,230 1-Mi

AVERAGE HOUSEHOLD INCOME 1-Mile: \$120,376

3-Mile: 88,301 5-Mile: 244,865 3-Mile: \$110,719 5-Mile: \$111,781



# SITE PLAN



### 2,160 - 13,160 SF AVAILABLE



**Hazel Ave Monument Sign** 

**Madison Ave Monument Sign** 

## SITE PLAN



### 2,160 SF AVAILABLE











# SITE PLAN

### 3,320 SF AVAILABLE





37,424 ADT



### NORTHERLY HAZEL AVE PAD

### **Conceptual Site Plan**



### **6,165 SF PRE LEASING NOW**

Configuration of this building can be modified to tenant needs









# MACRO TRADE AREA OVERVIEW





# MICRO TRADE AREA OVERVIEW