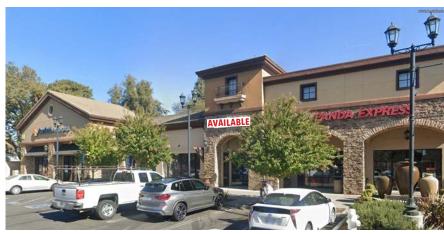

# **Shop Space Now Available**

Hazel Ave & Madison Ave Fair Oaks, CA

© 2024 The Edwards Company. All Rights Reserved. The information contained herein has been carefully compiled from sources considered reliable; however, we make no quarantee, warranty, or representation of its accuracy. You and your tax and legal advisors should conduct your own investigation of the property and transaction.

### PROPERTY HIGHLIGHTS

FAIR OAKS, CA

- One of the highest quality designed shopping centers in the Sacramento Region and one of the top three volume grocery stores.
- 103,000 SF Shopping Center located at the prominet intersection of Hazel Avenue and Madison Avenue with traffic of almost 70,000 ADT.
- Hard corner infill retail property with access from both Madison Ave and Hazel Ave.
- Dense trade area with little competition and an affluent residential base.
- · Located at a signalized intersection.
- Fair Oaks Promenade features a memorial honoring the men and women who served our country in times of war and peace. It consists of three granite columns with cascading water. The central stone is an eternal flame with water flowing from it. This memorial was specially designed by a NASA engineer.