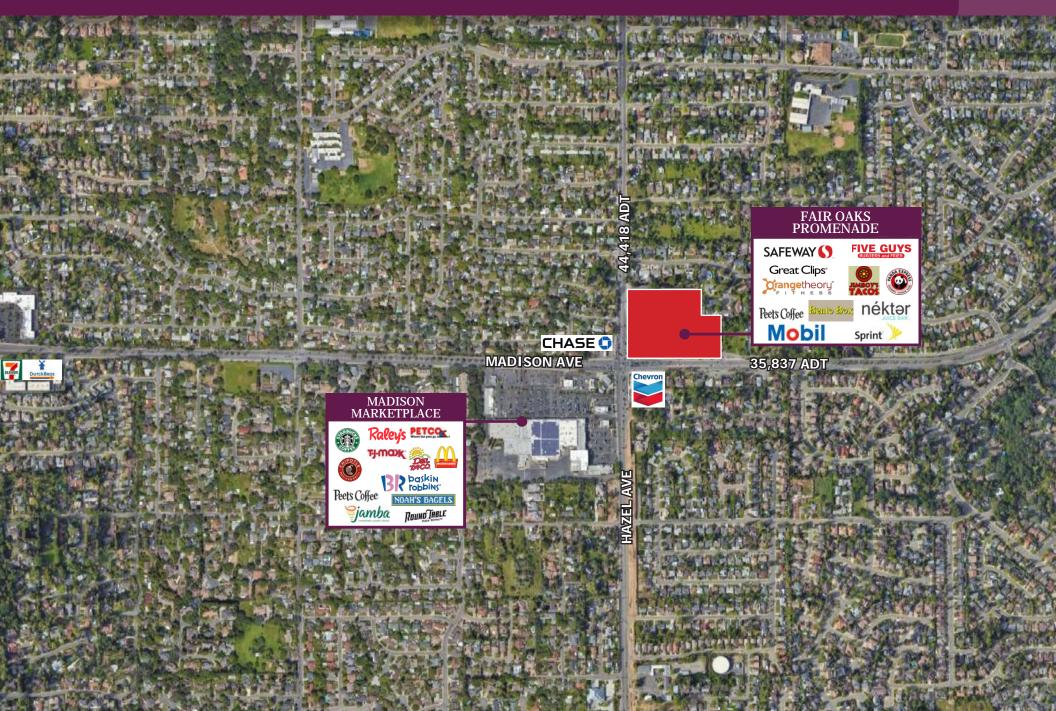

# MICRO TRADE AREA OVERVIEW

### PROPERTY HIGHLIGHTS

FAIR OAKS, CA

- One of the highest quality designed shopping centers in the Sacramento Region and one of the top three volume grocery stores.
- 103,000 SF Shopping Center located at the prominet intersection of Hazel Avenue and Madison Avenue with traffic of almost 70,000 ADT.
- Hard corner infill retail property with access from both Madison Ave and Hazel Ave.
- Dense trade area with little competition and an affluent residential base.
- · Located at a signalized intersection.
- Fair Oaks Promenade features a memorial honoring the men and women who served our country in times of war and peace. It consists of three granite columns with cascading water. The central stone is an eternal flame with water flowing from it. This memorial was specially designed by a NASA engineer.