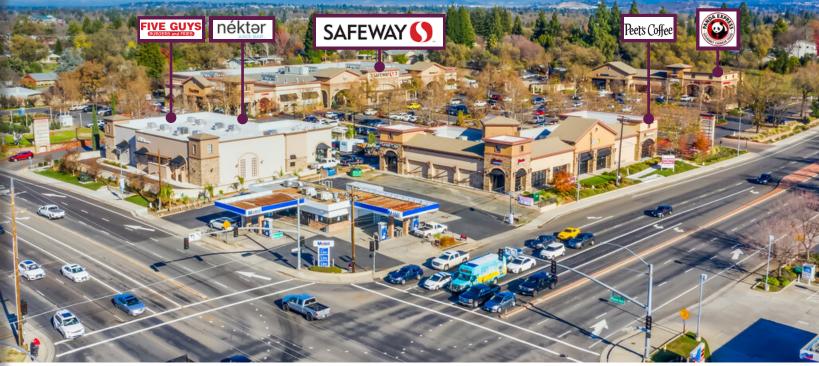

# **Shop Space Now Available**

Hazel Ave & Madison Ave Fair Oaks, CA

© 2024 The Edwards Company. All Rights Reserved. The information contained herein has been carefully compiled from sources considered reliable; however, we make no quarantee, warranty, or representation of its accuracy. You and your tax and legal advisors should conduct your own investigation of the property and transaction.

### PROPERTY HIGHLIGHTS

FAIR OAKS, CA

- One of the highest quality designed shopping centers in the Sacramento Region and one of the top three volume grocery stores.
- 103,000 SF Shopping Center located at the prominet intersection of Hazel Avenue and Madison Avenue with traffic of almost 70,000 ADT.
- Hard corner infill retail property with access from both Madison Ave and Hazel Ave.
- Dense trade area with little competition and an affluent residential base.
- · Located at a signalized intersection.
- Fair Oaks Promenade features a memorial honoring the men and women who served our country in times of war and peace. It consists of three granite columns with cascading water. The central stone is an eternal flame with water flowing from it. This memorial was specially designed by a NASA engineer.