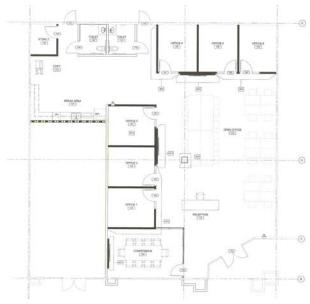

### **6,165 SF PRE LEASING NOW**

Configuration of this building can be modified to tenant needs