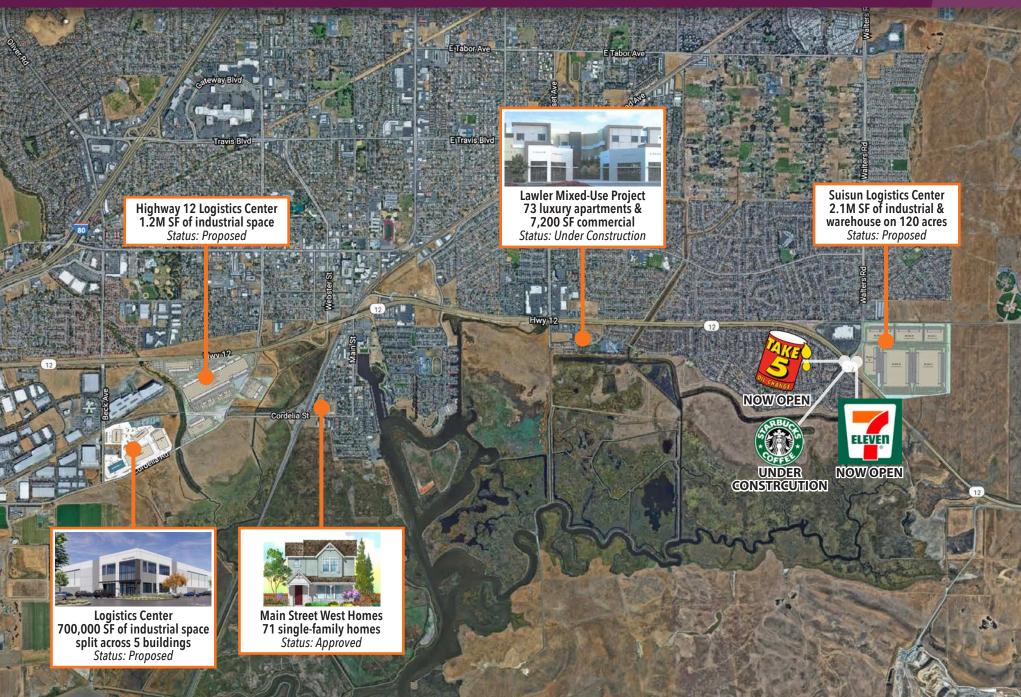

f site work (parking lot, lighting and landscaping)

Highway 12 & Walters Rd Suisun City, CA

#### ONLY 1 PAD LEFT! FOR LEASE OR FOR SALE



© 2021 The Edwards Company. All Rights Reserved. The information contained herein has been carefully compiled from sources considered reliable; however, we make no guarantee, warranty, or representation of its accuracy. You and your tax and legal advisors should conduct your own investigation of the property and transaction.

For further information, contact: **Steve Edwards** Lic # 00977718 916-277-8123 steve@theedwardsco.com



# **PROPERTY HIGHLIGHTS**

Suisun City, CA



# **CONCEPTUAL SITE PLAN**

Suisun City, CA



The Edwards Company • 916.277.8120

© 2021 The Edwards Company. All Rights Reserved.

#### **SUISUN CITY GROWTH**

Suisun City, CA



#### **TRADE AREA AERIAL**

Suisun City, CA



### DEMOGRAPHICS

Suisun City, CA

| 5 Mile Radius          |                 |                    |                                                           |                            |                                                                           |                    |                       |
|------------------------|-----------------|--------------------|-----------------------------------------------------------|----------------------------|---------------------------------------------------------------------------|--------------------|-----------------------|
| 123,020 POPULATION     |                 | 3.0<br>AVE HH SIZE |                                                           | \$103,407<br>AVE HH INCOME |