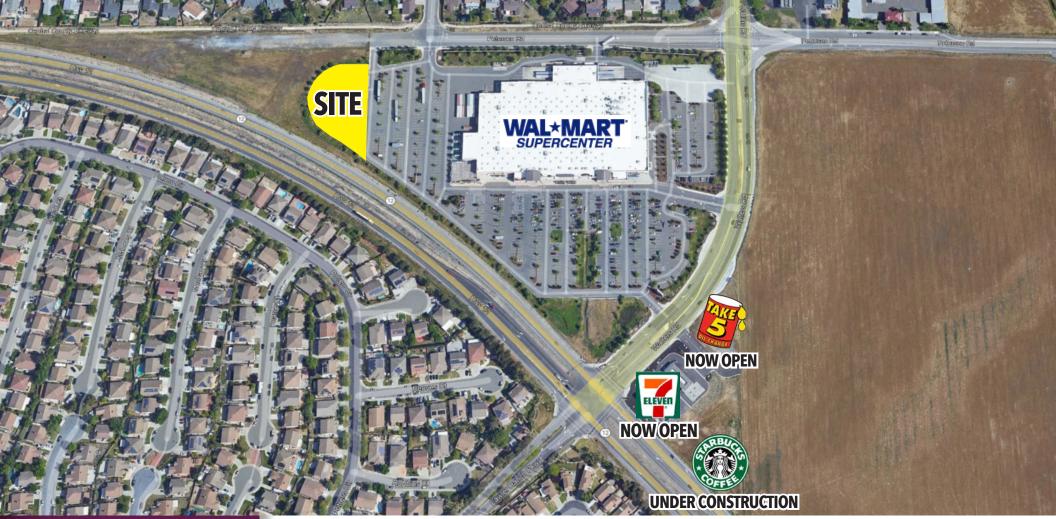

# LAST PAD AVAILABLE | \$1,250,000

Including over \$500,000 of site work (parking lot, lighting and landscaping)

Highway 12 & Walters Rd Suisun City, CA

#### ONLY 1 PAD LEFT! FOR LEASE OR FOR SALE

© 2021 The Edwards Company. All Rights Reserved. The information contained herein has been carefully compiled from sources considered reliable; however, we make no guarantee, warranty, or representation of its accuracy. You and your tax and legal advisors should conduct your own investigation of the property and transaction.