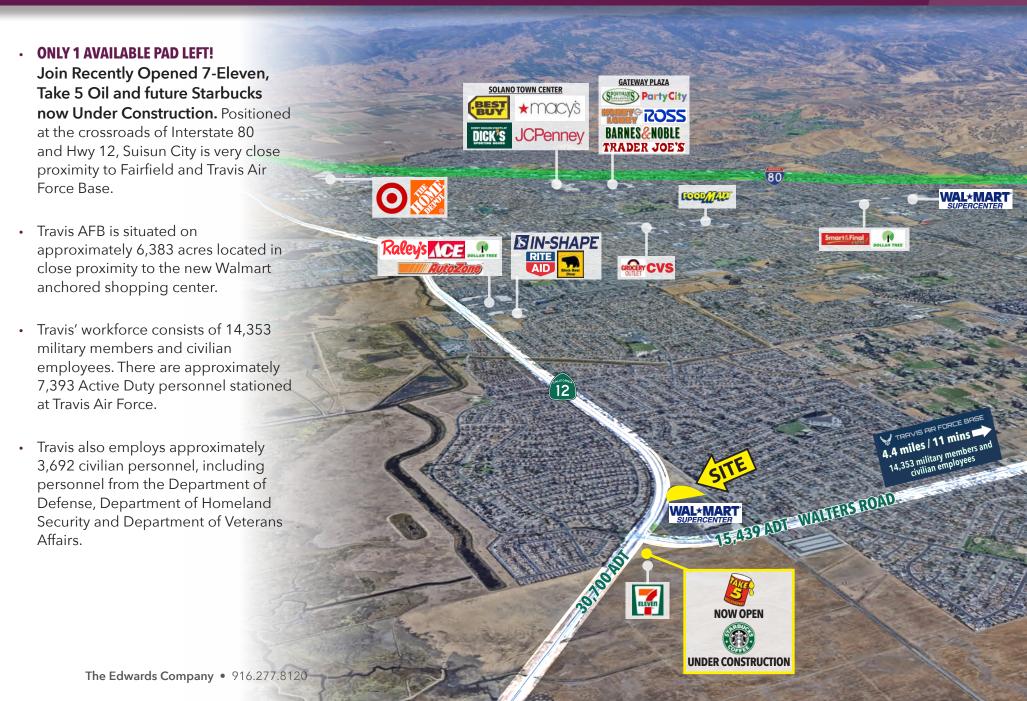

# LAST PAD AVAILABLE | \$1,250,000

Including over \$500,000 of site work (parking lot, lighting and landscaping)

Highway 12 & Walters Rd Suisun City, CA

#### ONLY 1 PAD LEFT! FOR LEASE OR FOR SALE



© 2021 The Edwards Company. All Rights Reserved. The information contained herein has been carefully compiled from sources considered reliable; however, we make no guarantee, warranty, or representation of its accuracy. You and your tax and legal advisors should conduct your own investigation of the property and transaction.

For further information, contact: **Steve Edwards** Lic # 00977718 916-277-8123 steve@theedwardsco.com



# **PROPERTY HIGHLIGHTS**

Suisun City, CA



# **CONCEPTUAL SITE PLAN**

Suisun City, CA



The Edwards Company • 916.277.8120

© 2021 The Edwards Company. All Rights Reserved.

#### **SUISUN CITY GROWTH**

Suisun City, CA



#### **TRADE AREA AERIAL**

Suisun City, CA



### DEMOGRAPHICS

Suisun City, CA

| 5 Mile Radius          |                 |                    |                                                           |                            |                                                                           |                    |                       |
|------------------------|-----------------|--------------------|-----------------------------------------------------------|----------------------------|---------------------------------------------------------------------------|--------------------|--------