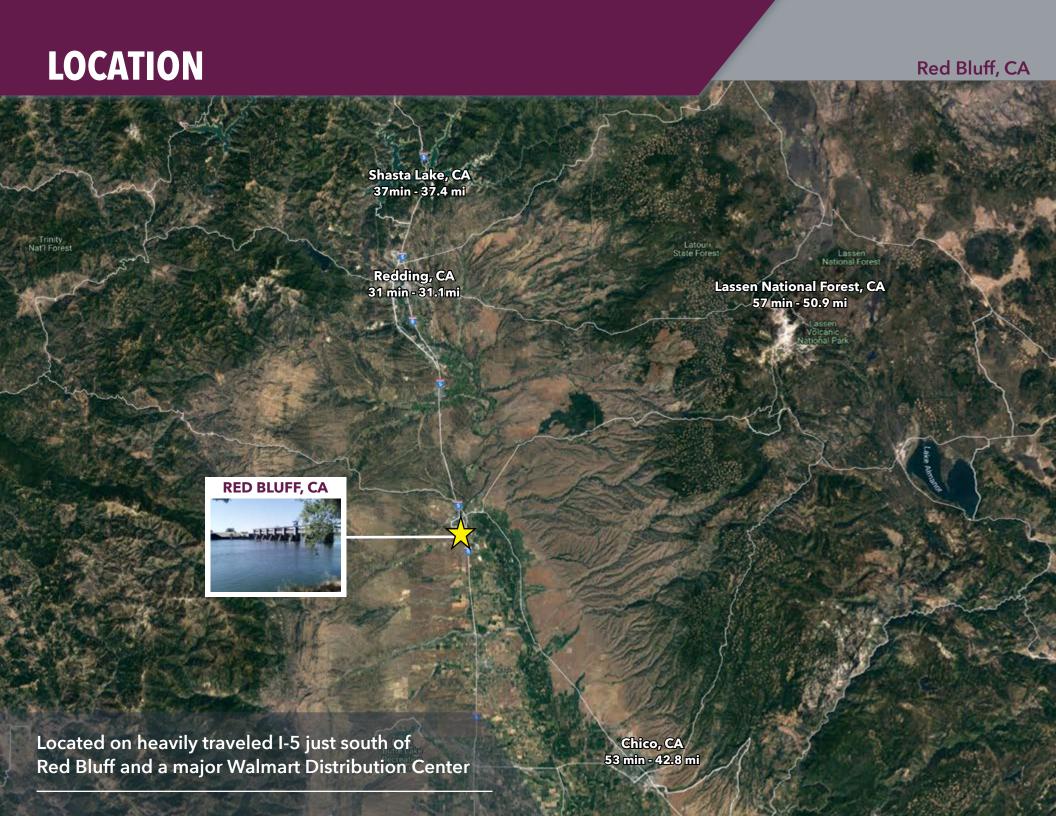

## **AVAILABLE**

Lot 2 - 2.64 AC Lot 3 - 2.65 AC Lot 4 - 2.69 AC

**AREA OVERVIEW** Red Bluff, CA Marshalls SITE PJ Helicopters, Inc.