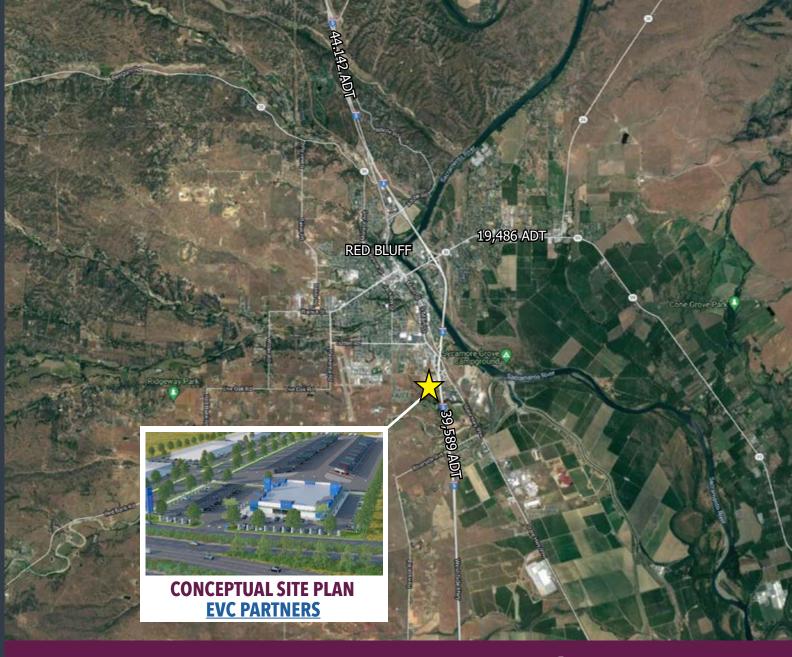

Red Bluff, CA
Tehama County
3 Lots
±7.98 Acres
All or Part for Sale
Industrial,
Coffee, Restaurant,
Service Station,
Retail & Hotel
Opportunities

**Call for Pricing!** 

For further information, contact:

## **AVAILABLE**

Lot 2 - 2.64 AC Lot 3 - 2.65 AC Lot 4 - 2.69 AC

**AREA OVERVIEW** Red Bluff, CA Marshalls SITE PJ Helicopters, Inc.