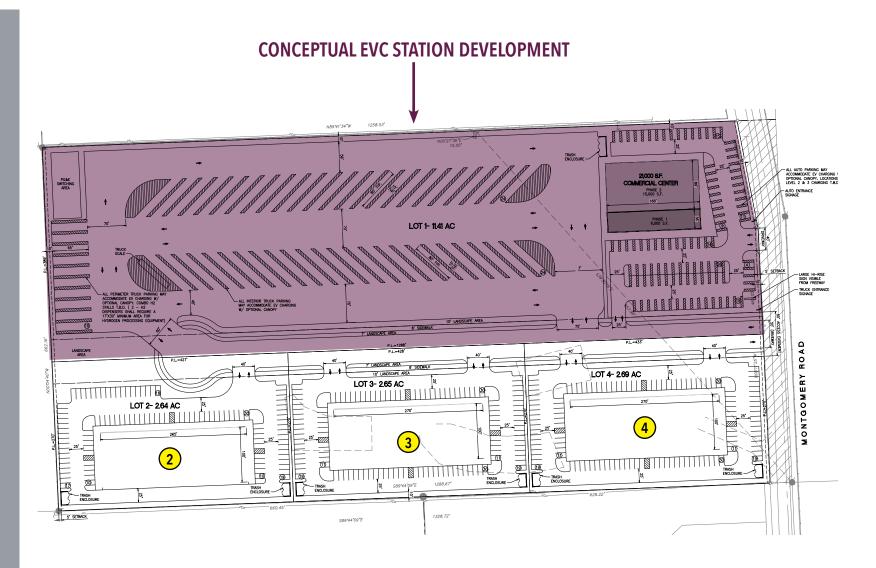

## **CONCEPTUAL SITE PLAN**

## **AVAILABLE**

Lot 2 - 2.64 AC Lot 3 - 2.65 AC Lot 4 - 2.69 AC

**AREA OVERVIEW** Red Bluff, CA Marshalls SITE PJ Helicopters, Inc.