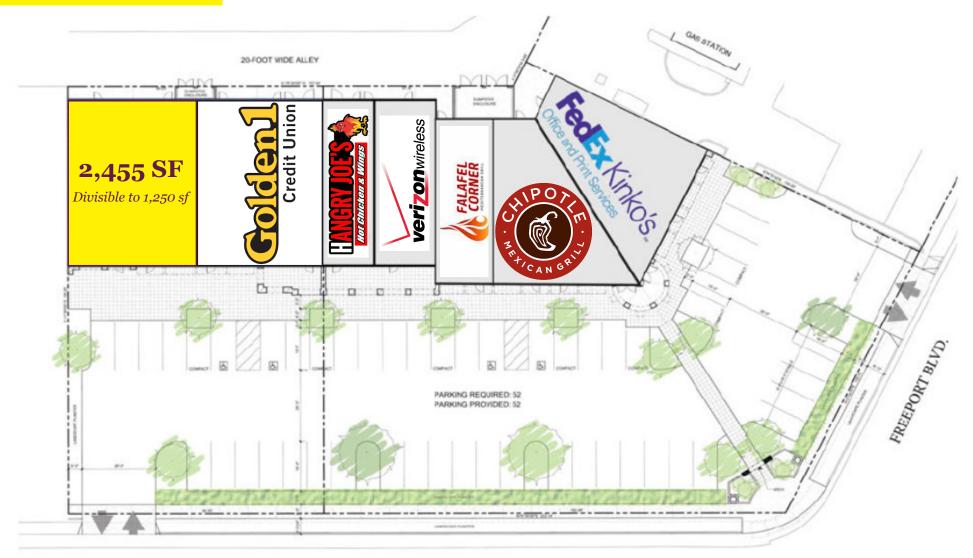

#### SITE PLAN

### CONCEPTUAL DEMISING PLAN

2,455 SF

#### TOTAL AVAILABLE = 2,455 SF

**OPTION = 1,250 SF** 