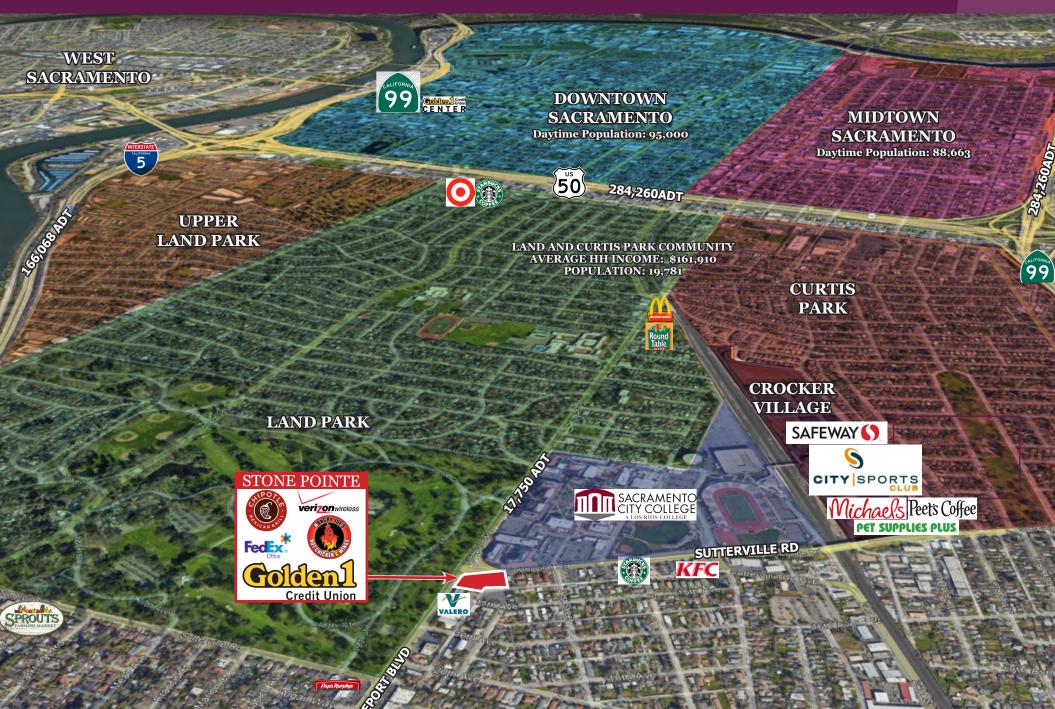

### PROPERTY HIGHLIGHTS

20,515 ADT

FREEPORT BLVD

Sacramento, CA

- Within walking distance from Sacramento City College with over 24,242 students and nearly 1,100 faculty members
- Easy access to Land Park, Curtis Park and Hollywood Park neighborhoods
- Unprecedented high identity hard corner infill retail property with unobstructed views and access from both Freeport Blvd and Sutterville Road
- Positioned midway between I-5 and Hwy 99
- Located at a signalized intersection 45,719 ADT
- Ample parking available with 4.2/1,000

#### SITE MAP

## SURROUNDING AREA OVERVIEW

Sacramento, CA