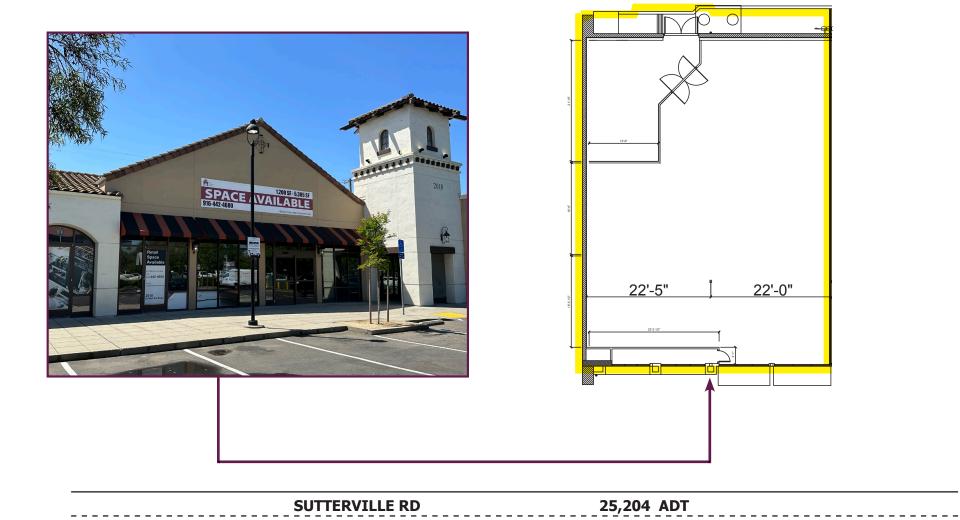

### CONCEPTUAL DEMISING PLAN

2,455 SF

#### TOTAL AVAILABLE = 2,455 SF

**OPTION = 1,250 SF** 