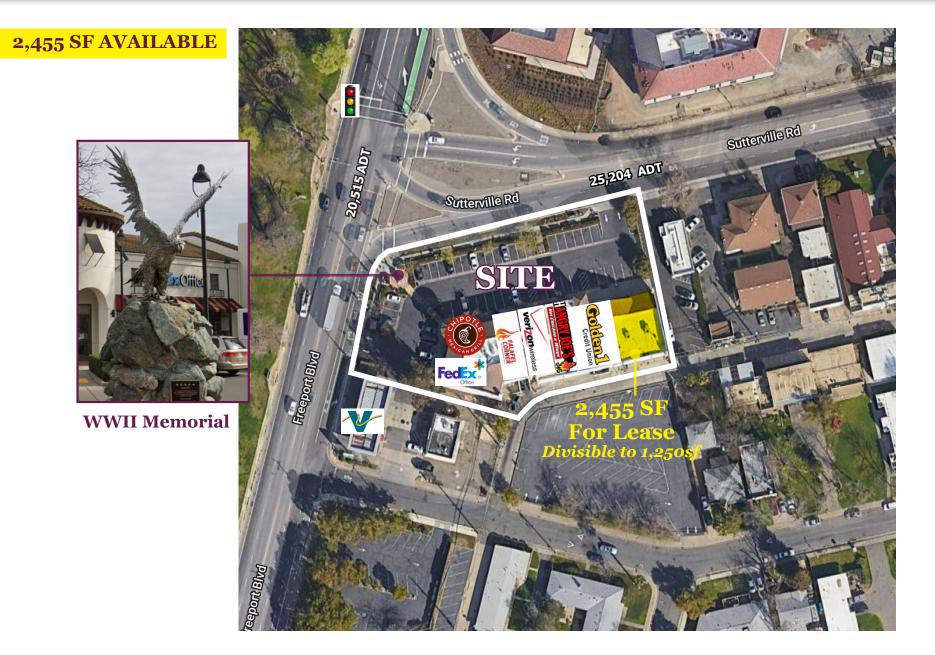

#### SITE MAP

#### 2,455 SF AVAILABLE

SUTTERVILLE ROAD

### PROPERTY HIGHLIGHTS

20,515 ADT

FREEPORT BLVD

Sacramento, CA

- Within walking distance from Sacramento City College with over 24,242 students and nearly 1,100 faculty members
- Easy access to Land Park, Curtis Park and Hollywood Park neighborhoods
- Unprecedented high identity hard corner infill retail property with unobstructed views and access from both Freeport Blvd and Sutterville Road
- Positioned midway between I-5 and Hwy 99
- Located at a signalized intersection 45,719 ADT
- Ample parking available with 4.2/1,000