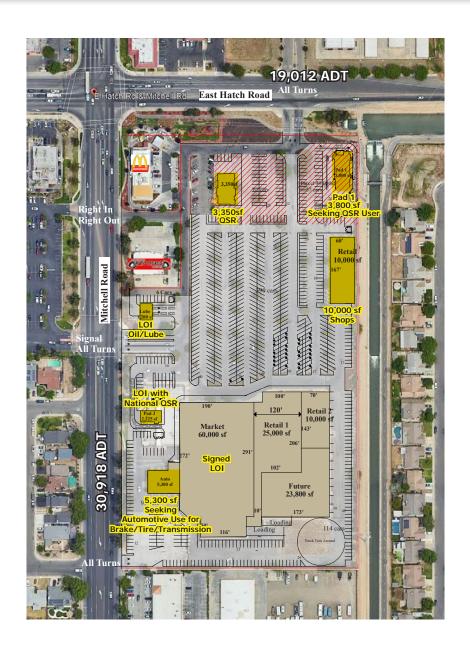

## **SITE PLAN**

#### **BUILDING AREA**

Retail 128,000 sf

Restaurant Pads 6,125 sf

Auto 6,700 sf

Bank 3,350 sf

#### **REQUIRED PARKING**

644 (200sf/car)

62 cars (100sf/car)

23 cars (100sf/car)

12 cars (100sf/car)

741 cars Required 707 cars Provided