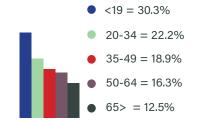

### **DEMOGRAPHICS**

5 Mile Radius

201,267 POPULATION

3.5
AVE HH SIZE

\$76,347

32.9
MEDIAN AGE

HOME OWNERSHIP

27,811 33,882