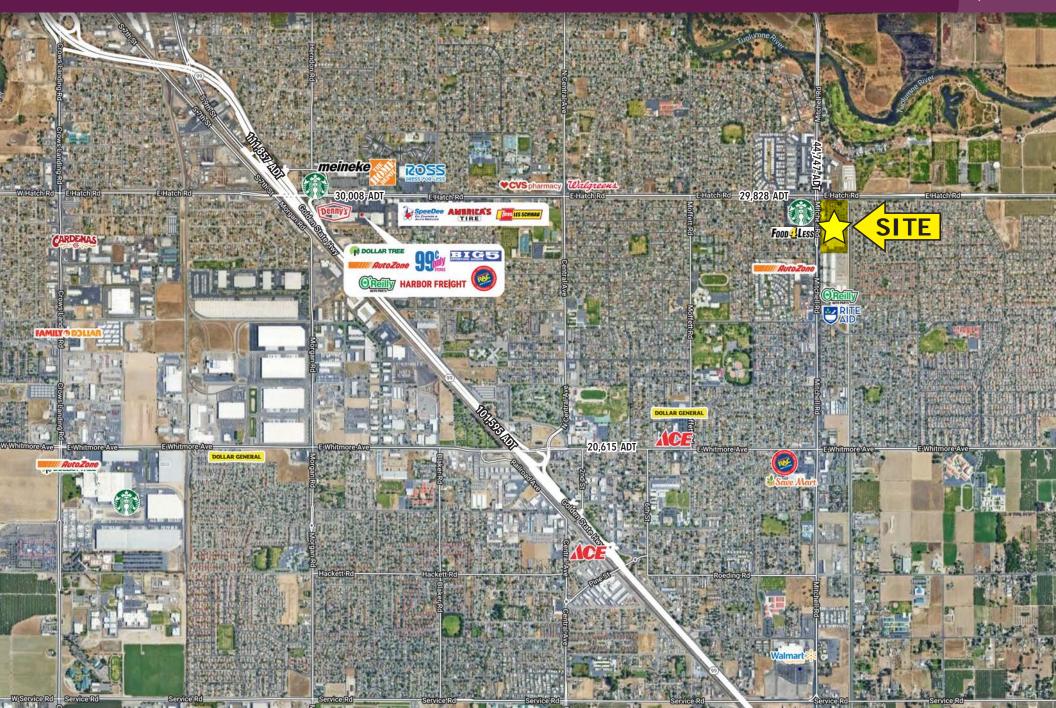

# FORMER WALMART BUILDING UP TO 70,000 SF AVAILABLE

1670 Mitchell Rd - Ceres, CA

## PROPOSED PADS ALSO AVAILABLE FOR LEASE



For further information, contact:

Steve Edwards Lic # 00977718

916-277-8123 steve@theedwardsco.com

Miles Edwards Lic # 02186200 916-277-8124 miles@theedwardsco.com



## **SITE PLAN**



#### **BUILDING AREA**

Retail 128,000 sf

Restaurant Pads 6,125 sf

Auto 6,700 sf

Bank 3,350 sf

#### **REQUIRED PARKING**

644 (200sf/car)

62 cars (100sf/car)

23 cars (100sf/car)

12 cars (100sf/car)

741 cars Required 707 cars Provided





## TRADE AREA AERIAL





## **WIDE AERIAL**





### **DEMOGRAPHICS**



5 Mile Radius

201,267 POPULATION

3.5
AVE HH SIZE

\$76,347

32.9
MEDIAN AGE



HOME OWNERSHIP



27,811 33,882

**RENTERS** 

**OWNERS** 



**EDUCATION** 

31.2% 45.0% HS GRAD SOME COLLEGE 6.9% 13.8%



**EMPLOYMENT** 



95.1% EMPLOYED

4.9%

ED UNEMPLOYED



RACE & ETHNICITY

| White             | 41.8% |
|-------------------|-------|
| Asian             | 5.9%  |
| American Indian   | 2.0%  |
| African-American  | 3.0%  |
| Hispanic          | 56.4% |
| Two or More Races | 32.8% |



**ASSOCIATES** 

GENDER & AGE

**BACHELORS** 

50.0% 50.0% women





INCOME BY HOUSEHOLD





52.6% HOUSING

14.9% FOOD

18.4% **VEHICLE** 

3.5% FURNITURE

3.5% APPAREL

1.3% PERSONAL CARE

 $4.2\% \\ \text{TRAVEL}$ 

5.6% ENTERTAINMENT