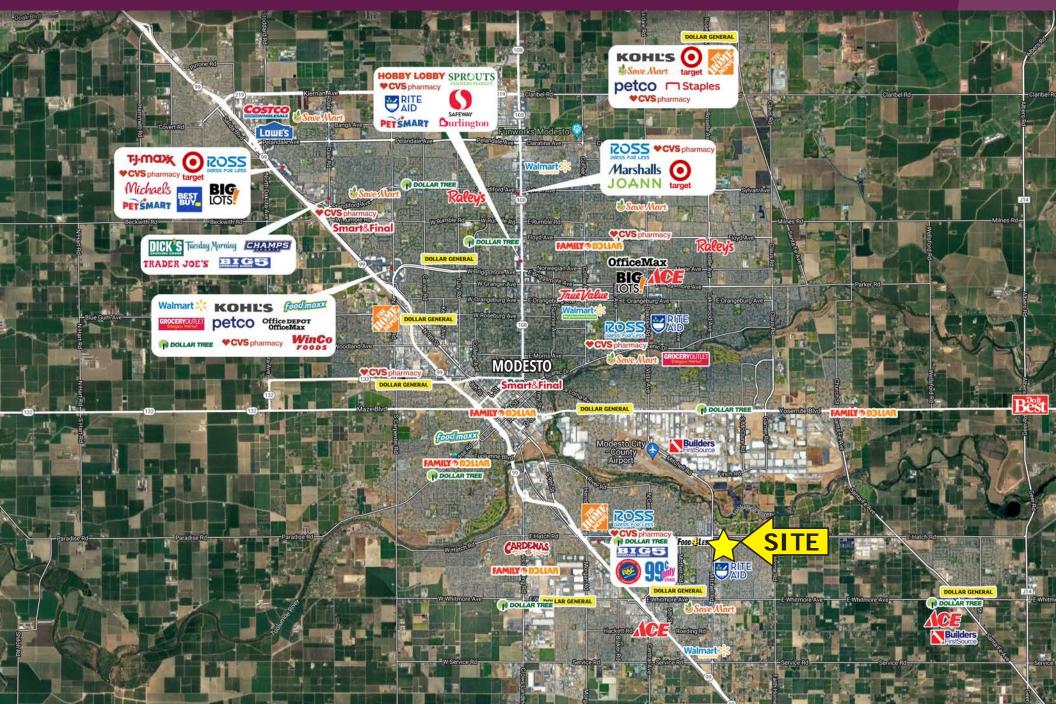

# FORMER WALMART BUILDING UP TO 70,000 SF AVAILABLE

1670 Mitchell Rd - Ceres, CA

## PROPOSED PADS ALSO AVAILABLE FOR LEASE



For further information, contact:

Steve Edwards Lic # 00977718

916-277-8123 steve@theedwardsco.com

Miles Edwards Lic # 02186200 916-277-8124 miles@theedwardsco.com



## **SITE PLAN**



#### **BUILDING AREA**

Retail 128,000 sf

Restaurant Pads 6,125 sf

Auto 6,700 sf

Bank 3,350 sf

#### **REQUIRED PARKING**

644 (200sf/car)

62 cars (100sf/car)

23 cars (100sf/car)

12 cars (100sf/car)

741 cars Required 707 cars Provided





## TRADE AREA AERIAL





## **WIDE AERIAL**





### **DEMOGRAPHICS**



5 Mile Radius

201,267 POPULATION

3.5
AVE HH SIZE

\$76,347

32.9
MEDIAN AGE



HOME OWNERSHIP



27,811 33,882

**RENTERS** 

**OWNERS** 



**EDUCATION** 

31.2% 45.0% HS GRAD SOME COLLEGE 6.9% 13.8%



**EMPLOYMENT** 



95.1% EMPLOYED

4.9%

ED UNEMPLOYED



RACE & ETHNICITY

| White             | 41.8% |
|-------------------|-------|
| Asian             | 5.9%  |
| American Indian   | 2.0%  |
| African-American  | 3.0%  |
| Hispanic          | 56.4% |
| Two or More Races | 32.8% |



**ASSOCIATES** 

GENDER & AGE

**BACHELORS** 

50.0% 50.0% women





INCOME BY HOUSEHOLD





52.6% HOUSING

14.9% FOOD

18.4% **VEHICLE** 

3.5% FURNITURE

3.5% APPAREL

1.3% PERSONAL CARE

 $4.2\% \\ \text{TRAVEL}$ 

5.6% ENTERTAINMENT