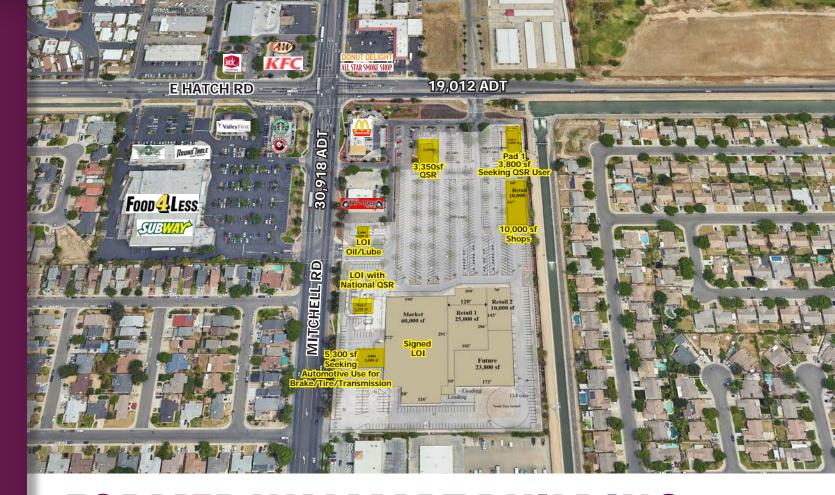

# FORMER WALMART BUILDING UP TO 70,000 SF AVAILABLE

1670 Mitchell Rd - Ceres, CA

## PROPOSED PADS ALSO AVAILABLE FOR LEASE

For further information, contact:

Steve Edwards Lic # 00977718

916-277-8123 steve@theedwardsco.com

Miles Edwards Lic # 02186200 916-277-8124 miles@theedwardsco.com

#### **BUILDING AREA**

Retail 128,000 sf

Restaurant Pads 6,125 sf

Auto 6,700 sf

Bank 3,350 sf

#### **REQUIRED PARKING**

644 (200sf/car)

62 cars (100sf/car)

23 cars (100sf/car)

12 cars (100sf/car)

741 cars Required 707 cars Provided